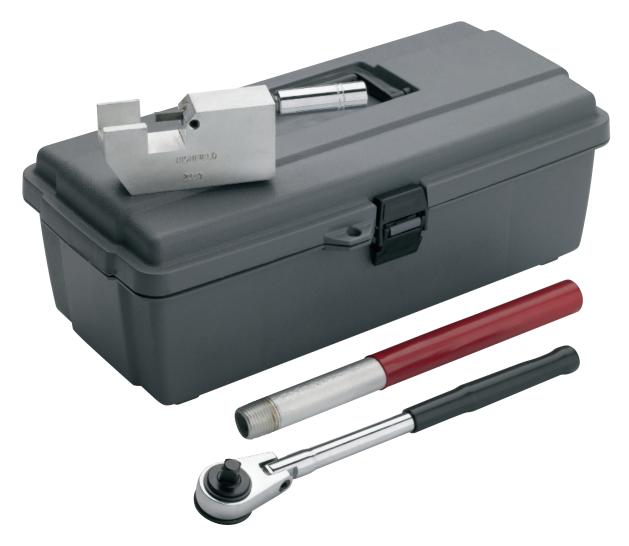

The unique design of the Front Entry Removal Kit allows it to be easily assembled and mounted to all styles of Highfield front entry rings, even on gang meter installations, where space between meter centers may be at a minimum. The hardened ram screw assembly assures long field life for many reusable applications. Should the ram screw become worn or dull after extended use, the ram screw assembly may be removed and replaced.

Each kit is furnished complete with mounting frame and ram screw, threaded handle, and universal ratchet drive, packaged in a convenient carrying case. All kits are serial numbered to provide each utility with a method of internal control, as well as a means of maintaining the integrity of the locking system.

| Part Numbers | Descriptions                              |
|--------------|-------------------------------------------|
| 93389025     | F. E. Ring Removal Kit (includes mounting |
|              | frame and ram screw, threaded handle,     |
|              | and universal ratchet drive)              |
| 93389026     | Replacement ram screw assembly only       |
| 93389027     | Universal ratchet drive only              |