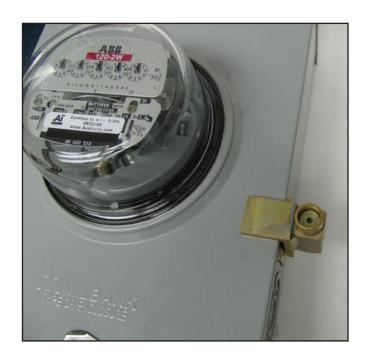

## **Description**

The Highfield Speedy Side Mount is a cost effective, easy to install locking device for ringless meter enclosures. The spring clip design of the Speedy Side Mount allows for rapid installation on the side of any ringless meter enclosure. No tools are required for installation. Simply line up the spring clip bracket over the enclosure side panel and press down until it snaps into place. Replace the enclosure cover and install a standard length barrel lock to complete the installation. The spring clip holds it tightly in place.

## **Benefits / Advantages**

- Case Hardened Carbon Steel
- Spring Clip Design for Easy and Quick Installations
- Accepts Standard Length Barrel Locks
- Cost Effective

| Part Numbers | Description         |
|--------------|---------------------|
| 93380318-S   | Speedy Side Mount v |