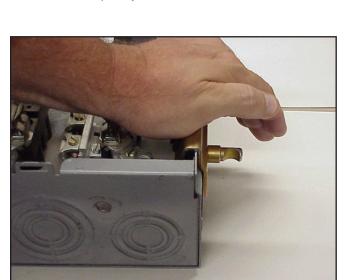

## **Description**

The Highfield Speedy Side Mount is a cost effective, easy to install locking device for ringless meter enclosures. The spring clip design of the Speedy Side Mount allows for rapid installation on the side of any ringless meter enclosure. No tools are required for installation. Simply line up the spring clip bracket over the enclosure side panel and press down until it snaps into place. Replace the enclosure cover and install a standard length barrel lock to complete the installation. The spring clip holds it tightly in place.

## **Benefits / Advantages**

- Case Hardened Carbon Steel
- Spring Clip Design for Easy and Quick Installations
- Accepts Standard Length Barrel Locks
- Cost Effective

| Part Numbers | Description         |
|--------------|---------------------|
| 93380318-S   | Speedy Side Mount v |