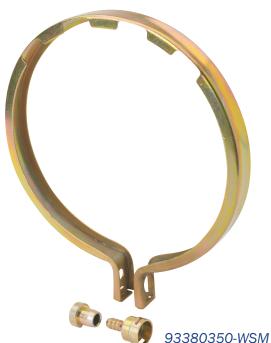

## **Description**

Now available from Highfield, the Snap Lock Ring is a cost effective meter locking ring designed with AMI and AMR meter installations in mind. The Snap Lock Ring is designed to be user friendly and requires no barrel locks, keys or hand tools to install. Just simply squeeze the two-piece Snap Lock together and it installs in seconds.

## **Benefits/Advantages**

- Offered in either stainless steel or case hardened carbon steel.
- Installs without the use of a key.
- Ease of installation because of notched flange on ring.
- Manufactured to ANSI meter standards.
- · Cost effective.