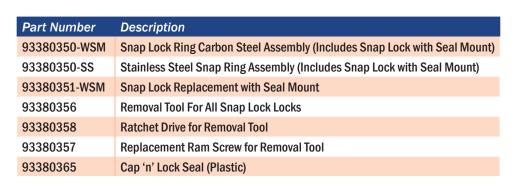

## **Snap Lock Ring**



## **Description**

Now available from Highfield, the Snap Lock Ring is a cost effective meter locking ring designed with AMI and AMR meter installations in mind. The Snap Lock Ring is designed to be user friendly and requires no barrel locks, keys or hand tools to install. Just simply squeeze the two-piece Snap Lock together and it installs in seconds.

## **Benefits/Advantages**

- Offered in either stainless steel or case hardened carbon steel.
- Installs without the use of a key.
- Ease of installation because of notched flange on ring.
- Manufactured to ANSI meter standards.
- · Cost effective.





93380358