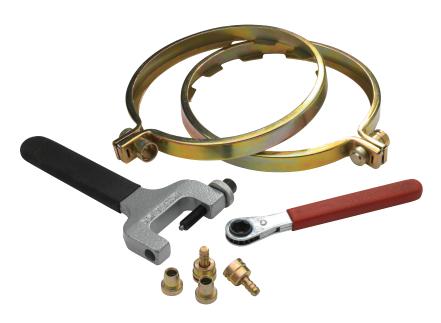

## **Description**

Now available from Highfield, the Snap Lock Ring is a cost effective meter locking ring designed with AMI and AMR meter installations in mind. The Snap Lock Ring is designed to be user friendly and requires no barrel locks, keys or hand tools to install. Just simply squeeze the two-piece Snap Lock together and it installs in seconds.

## **Benefits/Advantages**

- Offered in either stainless steel or case hardened carbon steel.
- Installs without the use of a key.
- Ease of installation because of notched flange on ring.
- Manufactured to ANSI meter standards.
- · Cost effective.