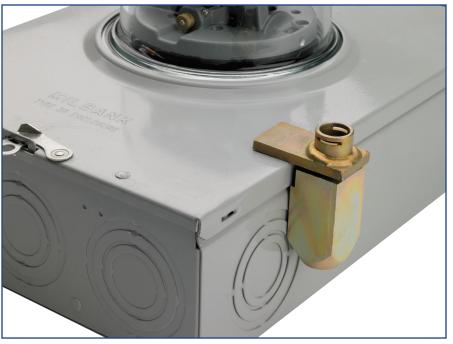

## **Adjustable Minute Meter Guard**

Typical Installation

## **Description**

Our Adjustable Minute Meter Guard has been ruggedly engineered to secure all styles of ringless meter sockets and CT cabinets on your system regardless of material thickness. Fabricated entirely from case-hardened steel, and plated for protection against the elements, this security device will maximize your investment in meter security.