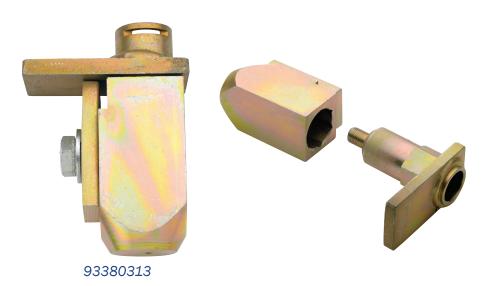

## **Adjustable Minute Meter Guard**

Typical Installation

## **Description**

Our Adjustable Minute Meter Guard has been ruggedly engineered to secure all styles of ringless meter sockets and CT cabinets on your system regardless of material thickness. Fabricated entirely from case-hardened steel, and plated for protection against the elements, this security device will maximize your investment in meter security.

For added strength and flexibility, the Adjustable Minute Meter Guard incorporates a hex design that allows the top plate to adjust in 60° increments. This feature is desirable when mounting near contuit or odd shaped enclosures.