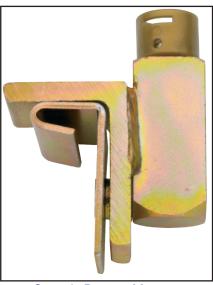

#### Description

The Speedy Bottom Mount is a cost effective method for locking off ringless meter enclosures to prevent theft of service and meter tampering. This locking device has been designed to easily secure the bottom of a ringless meter enclosure cover. This unique design allows for the bracket to be installed without the use of tools.

Before mounting choose thel ocation on the bottom of the enclosure and slide the bracket over the enclosure lip. Replace the enclosure cover, place the lock housing over the racket stud and install the barrel lock in the housing and the installation is complete.

#### **Benefits / Advantages**

- Case Hardened Carbon Steel
- Unique Corner Design Locks Off Both Side and Bottom With One Barrel Lock
- Also Configures as a Bottom Mount
- Accepts Standard Length Barrel Locks
- Cost Effective