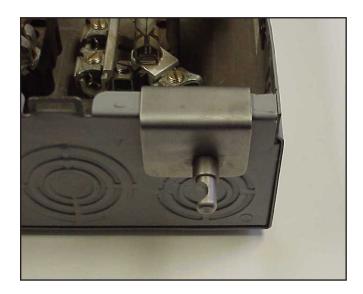

#### Description

The Speedy Bottom Mount is a cost effective method for locking off ringless meter enclosures to prevent theft of service and meter tampering. This locking device has been designed to easily secure the bottom of a ringless meter enclosure cover. This unique design allows for the bracket to be installed without the use of tools.

Before mounting choose thel ocation on the bottom of the enclosure and slide the bracket over the enclosure lip. Replace the enclosure cover, place the lock housing over the racket stud and install the barrel lock in the housing and the installation is complete.