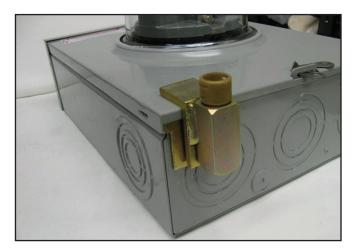

#### Description

The Speedy Bottom Mount is a cost effective method for locking off ringless meter enclosures to prevent theft of service and meter tampering. This locking device has been designed to easily secure the bottom of a ringless meter enclosure cover. This unique design allows for the bracket to be installed without the use of tools.

Before mounting choose thel ocation on the bottom of the enclosure and slide the bracket over the enclosure lip. Replace the enclosure cover, place the lock housing over the racket stud and install the barrel lock in the housing and the installation is complete.